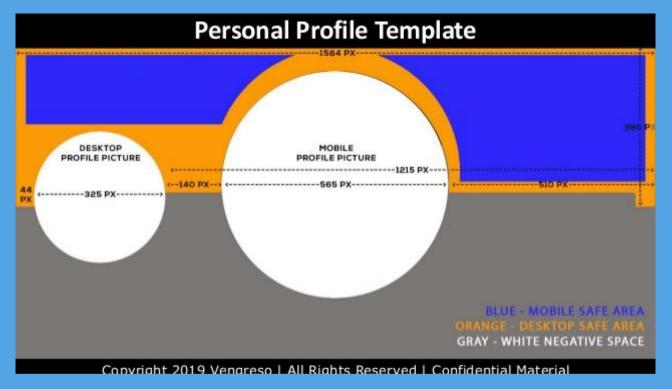

### **O** is for Optimal Sizes

Pixel size can be larger if you stay within these proportions.

Louise Myers Visual Social Media

© 2019 Judi Hays, Inc. All Rights Reserved