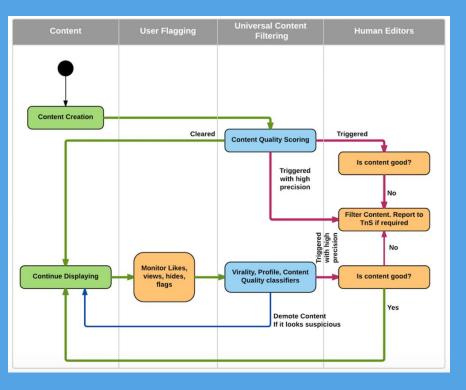

## The A to Z of LinkedIn

- Create A Professional Brand
- > Audience Segmentation
- Engage with Insights
- Build Strong Relationships

LinkedIn is the networking event of social media. **Facebook & Instagram** are the backyard barbecue. There's a different MINDSET when you attend a barbecue, vs. when you attend a networking event.

### **DID YOU KNOW**

80% of B2B marketers say their biggest challenge is generating high quality leads.

Learn how to leverage the unmatched powers of LinkedIn for branding, targeting and engaging to GROW YOUR BRAND and YOUR BUSINESS.

### **DID YOU KNOW**

61% of B2B leads come from LinkedIn, while 13% come from Twitter and only 7% from Facebook.

If you are in the B2B space, LinkedIn social media marketing should be your primary focus

# A is for Algorithm



## A is for Algorithm



## A is for All Star Profiles

Users with complete Profiles are 40 times more likely to receive opportunities through LinkedIn.



## A is for Articles and Activity



Articles & activity

Airbnb's Opportunity to Build a Brand Advocate



As a client-centric sales professional, I constantly evaluate the way companies conduct business and interact with customers in my everyday life as i ...see more

| 20 Reactions • 5 Comments | 20 | Reactions |  | 5 | Comments |
|---------------------------|----|-----------|--|---|----------|
|---------------------------|----|-----------|--|---|----------|

Like 🖾 Comment 🖨 Share

See all articles



Go Diana go! Look forward to seeing what's next! Charlotte commented

Nice write-up Brynn Zech!

Be the best version of you > be

t