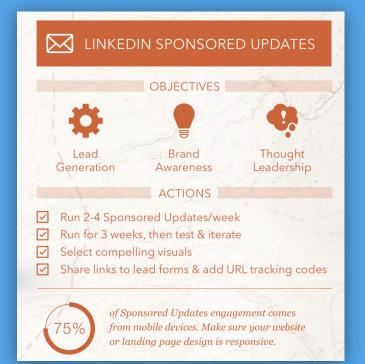

### **DID YOU KNOW**

80% of B2B marketers say their biggest challenge is generating high quality leads.

Learn how to leverage the unmatched powers of LinkedIn for branding, targeting and engaging to GROW YOUR BRAND and YOUR BUSINESS.

### **DID YOU KNOW**

61% of B2B leads come from LinkedIn, while 13% come from Twitter and only 7% from Facebook.

If you are in the B2B space, LinkedIn social media marketing should be your primary focus