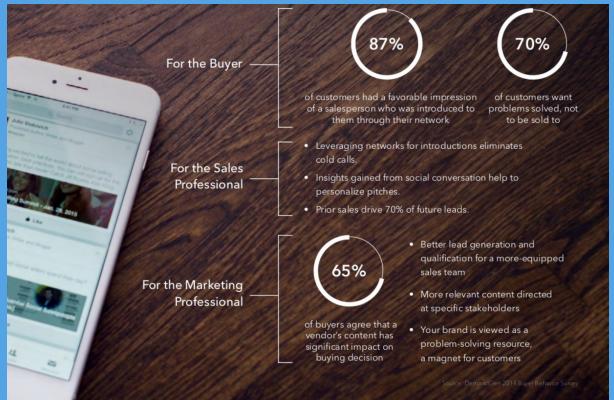

## J is for Journey of Buyer

Buyers use social media to research purchases and evaluate brands.

72% of buyers use social media to research before making a purchase. They're looking up product and brand information. They're checking references. They're asking the opinion of their connections and your customers.

Source: DemandGen 2013 B2B Buyer Behavior Survey

Your social media presence is your introduction to these buyers. In fact, 81% are more likely to engage with a strong, professional brand. The social selling model ensures that your company's brand will encourage buyers to seek you out.

Source: LinkedIn Global Survey of 1,500 B2B Decision Makers and Influencers, May 2014