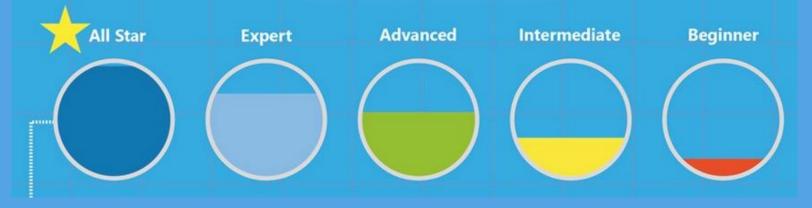

## A is for All Star Profiles

Users with complete Profiles are 40 times more likely to receive opportunities through LinkedIn.