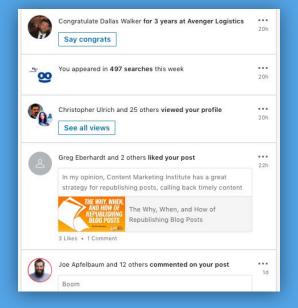

### **N** is for Notifications

#### Check your notifications often and take action

#### **N** is for Network