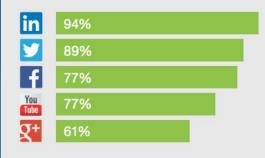

### **DID YOU KNOW**

61% of B2B leads come from LinkedIn, while 13% come from Twitter and only 7% from Facebook.

If you are in the B2B space, LinkedIn social media marketing should be your primary focus

#### LINKEDIN BY THE NUMBERS:

LINKEDIN CONSIDERED MOST EFFECTIVE FOR B2B LEAD GEN 80% of social media B2B leads come from LinkedIn

| in         | 80.33% |  |
|------------|--------|--|
| 7          | 12.73% |  |
| f          | 6.73%  |  |
| <b>Q</b> + | 0.21%  |  |