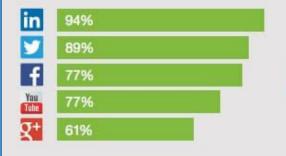

#### LINKEDIN BY THE NUMBERS:

LINKEDIN CONSIDERED MOST EFFECTIVE FOR B2B LEAD GEN 80% of social media B2B leads come from LinkedIn

| in         | 80.33% |  |
|------------|--------|--|
| 7          | 12.73% |  |
| f          | 6.73%  |  |
| <b>Q</b> + | 0.21%  |  |