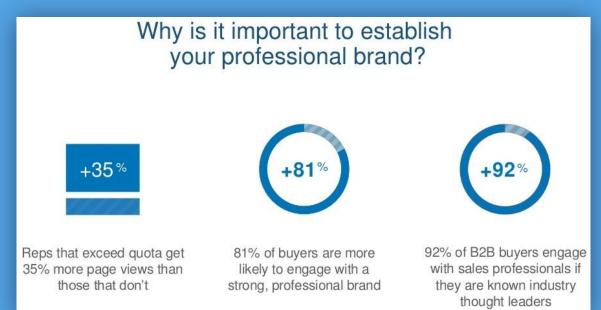

Source: DemandGen 2013 B2B Buyer Behavior Survey

Your social media presence is your introduction to these buyers. In fact, 81% are more likely to engage with a strong, professional brand. The social selling model ensures that your company's brand will encourage buyers to seek you out.