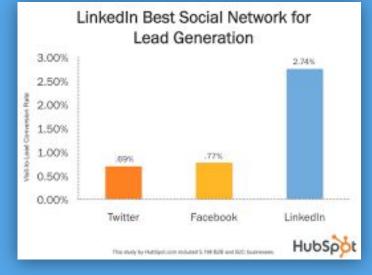

### **DID YOU KNOW**

61% of B2B leads come from LinkedIn, while 13% come from Twitter and only 7% from Facebook.

If you are in the B2B space, LinkedIn social media marketing should be your primary focus