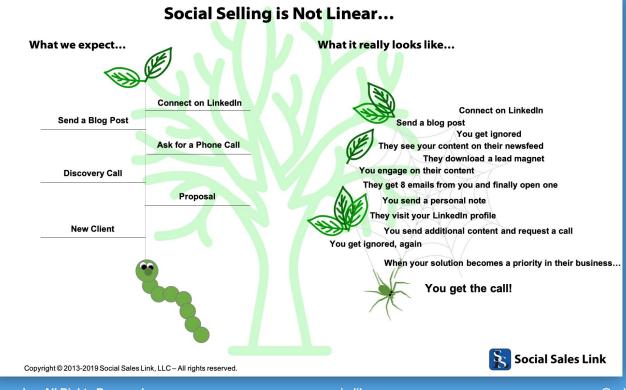

Share relevant content that shows you care and tag them when you share.

## J is for Journey of Buyer



Buyers use social media to research purchases and evaluate brands.



72% of buyers use social media to research before making a purchase. They're looking up product and brand information. They're checking references. They're asking the opinion of their connections and your customers.

Source: DemandGen 2013 B2B Buyer Behavior Survey



Your social media presence is your introduction to these buyers. In fact, 81% are more likely to engage with a strong, professional brand. The social selling model ensures that your company's brand will encourage buyers to seek you out.

Source: LinkedIn Global Survey of 1,500 B2B Decision Makers and Influencers, May 2014

## J is for Journey of Buyer



© 2019 Judi Hays, Inc. All Rights Reserved

www.judihays.com

#### J is for Jail



# TIP: Install Chrome Extension - Nefarious to know what LinkedIn is flagging

© 2019 Judi Hays, Inc. All Rights Reserved

www.judihays.com

#### K is for Kudos



© 2019 Judi Hays, Inc. All Rights Reserved

www.judihays.com

#### K is for Know-Like-Trust

73% of B2B leads are not ready to purchase your service or product

Building trust, a long-term relationship and staying TOP-OF-MIND with your prospects is key.

© 2019 Judi Hays, Inc. All Rights Reserved

### K is for KPI

- **Followers' Demographics**: Where do my followers come from?
- **Number of Followers**: Is my business influential enough?
- **Impressions & Reach**: How many people have seen my posts?
- Engagement Rate: What kind of content enga