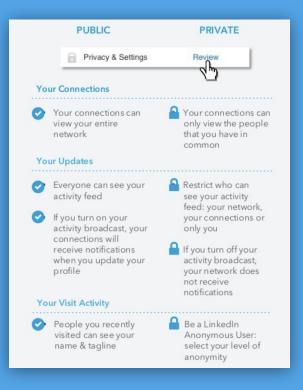

these proportions.

Louise Myers Visual Social Media

© 2019 Judi Hays, Inc. All Rights Reserved

#### **P** is for Posts

- A Post shows up and then goes away it's like a Tweet.
- Commenting on a Post brings it back into the feed
- An article stays in your profile and is indexed by Google.

#### **P** is for Profile Photo



© 2019 Judi Hays, Inc. All Rights Reserved

www.judihays.com

#### **P** is for Profile Photo



© 2019 Judi Hays, Inc. All Rights Reserved

www.judihays.com

#### **P** is for Publish



#### **P** is for Personalize

Remind the recipient of how they know you and why you'd like to connect with them.

TIP: Look at a person's recommendations to see if their name is shortened (William vs Bill)

© 2019 Judi Hays, Inc. All Rights Reserved

### P is for Public vs Private



### **P** is for Pitching

2

Thanks for the recent connection. I have been focusing on working with my select clients and helping them create success out of their passion.

I'm looking to work with 3-5 people who want to scale their business from six to seven figures this year.

Let's jump on the phone for 15 minutes this week and see how I can help you.



#### Don't Do It!





If you have ever considered increasing your profits, I would be happy to help! I implement a proven system to support you by creating a strong vision, instilling accountability and discipline while helping your company leaders become a cohesive operating team. I know the demands that are placed on a business owner.

I would love to chat with you on how implementing some simple concepts and time tested business