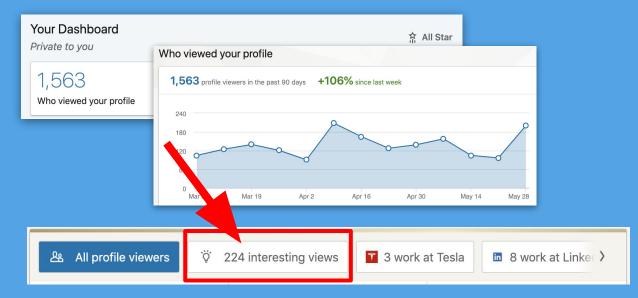

#### Each connection expands your 2nd degree network by 400

© 2019 Judi Hays, Inc. All Rights Reserved

www.judihays.com