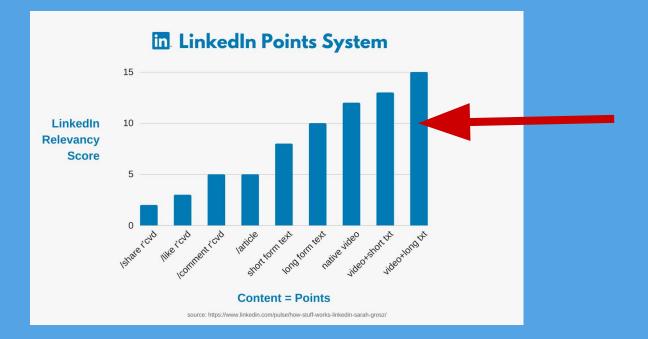

- Create A Professional Brand
- > Audience Segmentation
- Engage with Insights
- Build Strong Relationships

LinkedIn is the networking event of social media. **Facebook & Instagram** are the backyard barbecue. There's a different MINDSET when you attend a barbecue, vs. when you attend a networking event.

### **DID YOU KNOW**

80% of B2B marketers say their biggest challenge is generating high quality leads.

Learn how to leverage the unmatched powers of LinkedIn for branding, targeting and engaging to GROW YOUR BRAND and YOUR BUSINESS.

### **DID YOU KNOW**

61% of B2B leads come from LinkedIn, while 13% come from Twitter and only 7% from Facebook.

If you are in the B2B space, LinkedIn social media marketing should be your primary focus

# A is for Algorithm



## A is for Algorithm



## A is for All Star Profiles

Users with complete Profiles are 40 times more likely to receive opportunities through LinkedIn.



## A is for Articles and Activity



Articles & activity

Airbnb's Opportunity to Build a Brand Advocate



As a client-centric sales professional, I constantly evaluate the way companies conduct business and interact with customers in my everyday life as i ...see more

| 20 Reactions • 5 Comments | 20 | Reactions |  | 5 | Comments |
|---------------------------|----|-----------|--|---|----------|
|---------------------------|----|-----------|--|---|----------|

Like 🖾 Comment 🖨 Share

See all articles



Go Diana go! Look forward to seeing what's next! Charlotte commented

Nice write-up Brynn Zech!

Be the best version of you > be

the best. The end result i