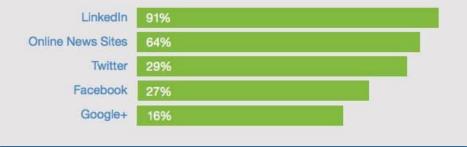

LINKEDIN IS THE #1 CHANNEL TO DISTRIBUTE CONTENT B2B marketers who use various social media sites to distribute content:

LINKEDIN DRIVES MORE TRAFFIC TO B2B BLOGS & SITES 90% of social traffic was driven by the big three networks, with half of it coming from LinkedIn.

### LINKEDIN IS THE #1 CHANNEL TO DISTRIBUTE CONTENT

B2B marketers who use various social media sites to distribute content:

LINKEDIN DRIVES MORE TRAFFIC TO B2B BLOGS & SITES 90% of social traffic was driven by the big three networks, with half of it coming from LinkedIn.